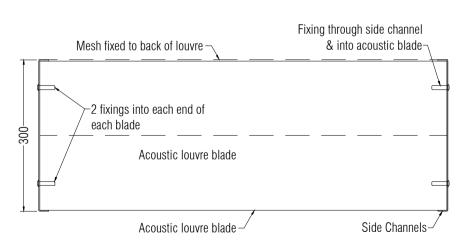

| 63       | 125 | 250 | 500  | 1k   | 2k   | 4k   | 8k   |
| Transmission Loss<br>(dB)                        | 11.5     | 5.1 | 9.0 | 12.1 | 18.8 | 21.9 | 24.1 | 25.7 |
| Acoustic Rating                                  | Rw 18 dB |     |     |      |      |      |      |      |

Aerodynamic Performance to BS EN ISO 13030:2001.BSRIA Test Report No: 59986/4

| Face Velocity (m/s)      | 0.60          | 0.81 | 1.06 | 1.26 | 1.48 | 1.79 | 2.32 | 2.74 | 3.08 | 3.19 |
|--------------------------|---------------|------|------|------|------|------|------|------|------|------|
| Pressure Drop (Pa)       | 9.9           | 19.0 | 32.8 | 46.8 | 65.5 | 96.5 | 165  | 231  | 295  | 315  |
| Coefficient Ce and Class | 0.143 Class 4 |      |      |      |      |      |      |      |      |      |



QEF AC150 D/B Louvre Plan view

## **Specification**

Manufacture & Reference: QEF AC150
Double Bank Acoustic Louvre System, supplied and installed by QEF Ltd.
Tel: +353 (0)56 776 4910
Email: sales@qefltd.ie

<u>Description:</u> Double bank aluminium acoustic louvre with casement surround, panel format, fixed to structure with adjustable galvanised steel or S/S cleats.

Blade pitch: 175mm

Material: Available in aluminium, galvanised and colourcoat steel.

Acoustic Fill: Polyester Fibre.

Finish: Polyester powder coated to RAL or BS colour, in matt, satin or gloss finishes

<u>Dimensions:</u> All Louvres are bespoke to clients needs

Performance: Acoustic performance as per table. Nominal Free Area = 38%. Free Area at 1m high = 27%

<u>Fixing:</u> All structural support by main contracto