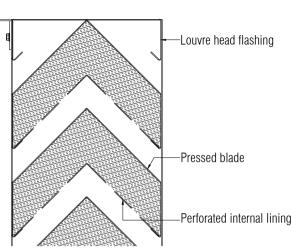

## QEF AC150 D/B ACOUSTIC LOUVRE PANEL FORMAT

QEF AC150 D/B Louvre Head Detail

Base Details

Acoustic Performance to BS EN ISO 10140-2:2010.
SRI Test Report No: C/23553/T01

| 5.12 1 551 1 1 5 F 5 1 1 1 1 5 7 2 5 5 5 7 1 5 1 |          |     |     |      |      |      |      |      |
|--------------------------------------------------|----------|-----|-----|------|------|------|------|------|
| Octave Band Centre Frequency<br>(Hz)             | 63       | 125 | 250 | 500  | 1k   | 2k   | 4k   | 8k   |
| Transmission Loss<br>(dB)                        | 11.5     | 5.1 | 9.0 | 12.1 | 18.8 | 21.9 | 24.1 | 25.7 |
| Acoustic Rating                                  | Rw 18 dB |     |     |      |      |      |      |      |