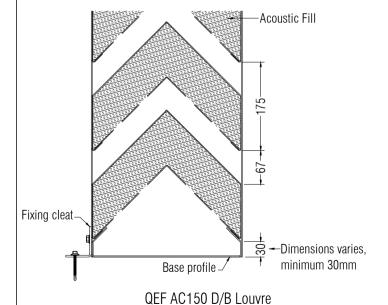

## QEF AC150 D/B ACOUSTIC LOUVRE PANEL FORMAT

QEF AC150 D/B Louvre Head Detail

Base Details

Acoustic Performance to BS EN ISO 10140-2:2010.
SRI Test Report No: C/23553/T01

| 5.12 1 551 1 1 5 F 5 1 1 1 1 5 7 2 5 5 5 7 1 5 1 |          |     |     |      |      |      |      |      |
|--------------------------------------------------|----------|-----|-----|------|------|------|------|------|
| Octave Band Centre Frequency<br>(Hz)             | 63       | 125 | 250 | 500  | 1k   | 2k   | 4k   | 8k   |
| Transmission Loss<br>(dB)                        | 11.5     | 5.1 | 9.0 | 12.1 | 18.8 | 21.9 | 24.1 | 25.7 |
| Acoustic Rating                                  | Rw 18 dB |     |     |      |      |      |      |      |

Blade pitch: 175mm

Material: Available in aluminium, galvanised and colourcoat steel.

Acoustic Fill: Polyester Fibre.

Finish: Polyester powder coated to RAL or BS colour, in matt, satin or gloss finishes