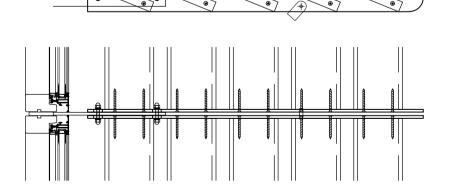

## QEF CEDAR 140x30 CANTILEVER SIDE ARM BRISE SOLEIL

SIDE VIEW WITH STRUT

CEDAR PLANK FIXING DETAILS

BRACKET FIXING DETAILS

<u>Dimensions:</u> As shown on drawings. Max span between mullions dependant upon loading requirements. Bespoke blade orientation can be contract specific - customer must specify requirement.

**<u>Fixing:</u>** To subcontractors details. A wide range of stainless, galvanised steel or aluminium fixing brackets is available for different fixing grounds, including steel, block & curtain walling.