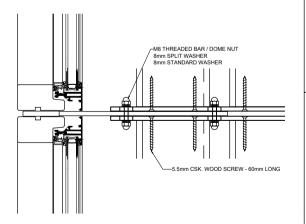

## QEF CEDAR 140x30 CANTILEVER SIDE ARM BRISE SOLEIL

SIDE VIEW WITH STRUT

CEDAR PLANK FIXING DETAILS

BRACKET FIXING DETAILS

<u>Dimensions:</u> As shown on drawings. Max span between mullions dependant upon loading requirements. Bespoke blade orientation can be contract specific - customer must specify requirement.

**<u>Fixing:</u>** To subcontractors details. A wide range of stainless, galvanised steel or aluminium fixing brackets is available for different fixing grounds, including steel, block & curtain walling.