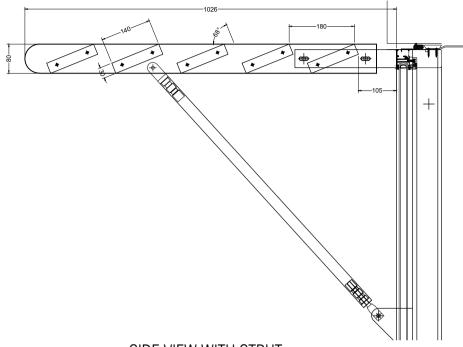

## QEF CEDAR 140x30 CANTILEVER SIDE ARM BRISE SOLEIL

SIDE VIEW WITH STRUT

CEDAR PLANK FIXING DETAILS

BRACKET FIXING DETAILS

## **Specification**

Manufacturer and reference: QEF 140x30
Western Red Cedar Brise Soleil system supplied and installed by QEF Ltd.

Tel: +353 (0)56 776 4910 Fax: +353 (0)56 776 1557.

**Description:** Machined 140x30 Western Red Cedar Plank Brise Soleil system mounted on Side Arm with strut support.

Blade Pitch: To clients specification.

Material: All aluminium manufactured from extruded aluminium alloy 6063 T6.

**Finish:** Western Red Cedar self finish, Extruded aluminium polyester powder coated to RAL or BS colour.

<u>Dimensions:</u> As shown on drawings. Max span between mullions dependant upon loading requirements. Bespoke blade orientation can be contract specific - customer must specify requirement.

**<u>Fixing:</u>** To subcontractors details. A wide range of stainless, galvanised steel or aluminium fixing brackets is available for different fixing grounds, including steel, block & curtain walling.